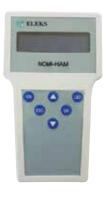

## NOVA Series Manual Addressing Device Nova-HAM

Manual Addressing Unit is used for assigning or changing addresses to the devices, to select the level and operating mode and to read the existing settings and values in the fire detection loop with its easy operation and stylish design. The programming unit is connected to the devices via an adapter or a special cable. With the buttons on it, addresses are assigned and changed. LCD shows basic information on the device.