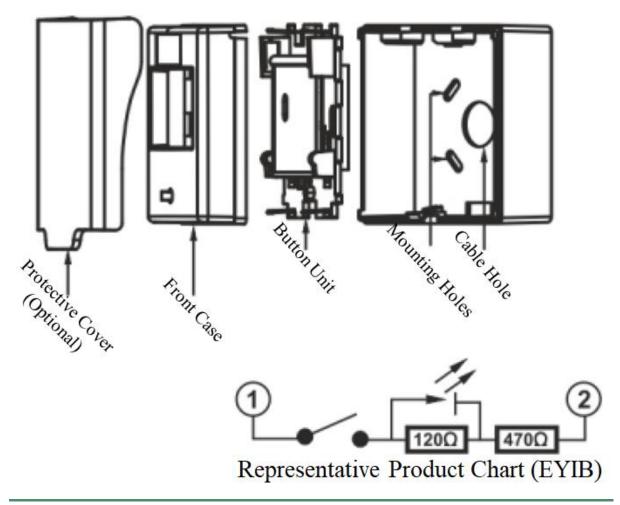

## 3. Installation Information

For Efire-EYIB-ES-EH, connect the + and - mounting points on the terminal coming from the line.

4. Warnings

\* Pay attention to the connection types of Efire-EYIB-ES-EH products.

\* Do not feed Efire-EYIB-ES-EH other than 12/24V DC.

\* If a Protection Cover (Optional) is used, the protection cover must be removed to alarm the button.

\* Periodic maintenance should be done once a year by an authorized service.