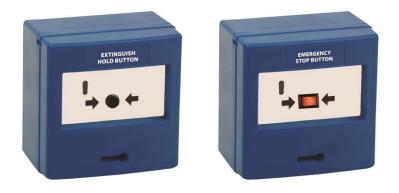

## Manuel Call Point; Hold & Emergency Stop Button User Guide

Efire-EYIB-ES Emergency Stop Button Efire-EYIB-EH Extinguishing Hold off Button

WARNING: READ THESE INSTRUCTIONS CAREFULLY BEFORE OPERATING OR SERVING THE APPLIANCE.

## 1. Purpose of usage

On Extinguishing Panels, it is used to activate the Hold State of Extinguishing Outputs. It can be used in internal and external environments. It is activated over the line where it is energized or with the contact output.