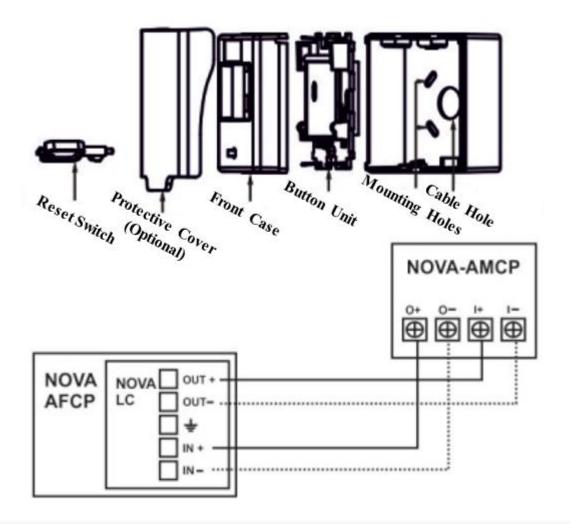

# 3. Mounting Instructions:

For Nova-AMCP, connect the cables coming from the line paying attention to the IN+, IN- OUT+, OUT- connections on the terminal.

If the IN and OUT connections on the line are not made correctly as in the manual, the isolator will not work properly.

## 4. Warnings

- Pay attention to the connection types of **Nova-AMCP** products.
- Do not supply the **Nova-AMCP** other than 24V DC.
- If a protection cover (Optional) is used, the protection cover must be removed to switch the button on.
- Periodic maintenance should be done once a year by an authorized service.
- Do not touch with wet hands.
- Protect against falls and impacts.
- It is recommended not to use the product in places where substances that can cause corrosion are concentrated.
- The warranty period is 2 (two) years.
- The useful life of the goods is 7 years.