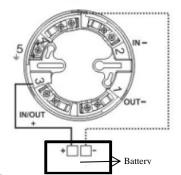

**Socket - Loop Connection** 

**Socket - Battery Connection** 

If the IN and OUT connections on the line are not made correctly as in the manual, the isolator will not work properly.

## Installation must be done with ADB.

Table: Terminal connection located on ADB

| Terminal 1 | : | (out-)     | Terminal 2 | : | (in-)              |
|------------|---|------------|------------|---|--------------------|
| Terminal 3 | : | (in/out+)  | Terminal 4 | : | (Remote Indicator) |
| Terminal 5 | : | ( ↓ground) |            |   |                    |