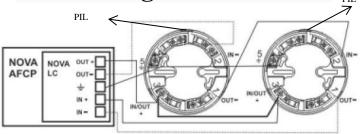

**Socket - Loop Connection** 

**Socket - Battery Connection** 

If the IN and OUT connections on the line are not made correctly as in the manual, the isolator will not work properly.

## Installation must be done with ADB.

Table: Terminal connection located on ADB

| Terminal 1 | : | (out-)     | Terminal 2 | : | (in-)              |
|------------|---|------------|------------|---|--------------------|
| Terminal 3 | : | (in/out+)  | Terminal 4 | : | (Remote Indicator) |
| Terminal 5 | : | ( ↓ground) |            |   |                    |