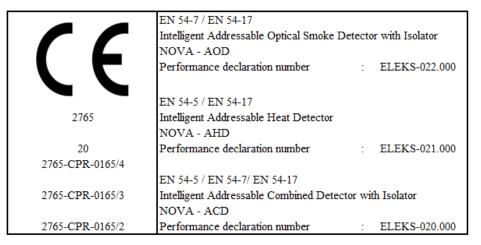

# Nova Series Intelligent Addressable Type Fire Alarm Detectors<sup>1</sup> User's Guide

NOVA-AOD Intelligent Addressable Optical Smoke Detector with Isolator NOVA-AHD
Intelligent Addressable
Heat Detector
with Isolator

NOVA-ACP Intelligent Addressable Combined Detector with Isolator

WARNING: PLEASE USE THIS INSTRUCTION CAREFULLY PRIOR TO OPERATING OR COMMISSIONING THIS DEVICE

<sup>&</sup>lt;sup>1</sup> THİS PRODUCT HAS EN54-5,EN54-7,EN54-17 STANDARTS

Descriptions of product codes (and type label colors)

AHD: Intelligent Addressable Heat Detector with Isolator (Factory setting is A2. It can be adjusted as A2-58<sup>o</sup>C / B-82<sup>o</sup>C / A2R - Temperature increase with software ORANGE.)

ACD: Intelligent Addressable Combined Detector With Isolator GREEN

AOD: Intelligent Addressable Optical Smoke Detector with Isolator