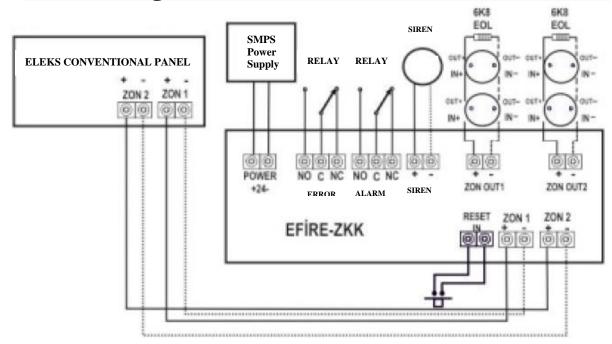

# 1. Usage Purpose

It is designed for systems that have EN 54-18 standards and use ELEKS protocol.

**ZKK:** It is used to strengthen the zone output currents.

2. Technical Specifications

| ZKK <sup>2</sup>      |                                           |
|-----------------------|-------------------------------------------|
| Supply voltage        | 24 VDC/5A                                 |
| Tranquility Current   | 85 mA                                     |
| Power consumption     | 1,7w                                      |
| Start Time            | 30 sec                                    |
| Alarm Output          | Dry Contact NO-C-NC 2A@30V                |
| Fault Output          | Dry Contact NO-C-NC 5A@300V               |
| Siren Output          | Max 100mA@24V Supply Output without       |
|                       | monitoring                                |
| Zone Output 1         | 1.5A@24V EOL=6K8 (1/4W)5% monitored       |
| Zone Output 2         | 1.5A@24V EOL=6K8 (1/4W)5% monitored       |
| Zone Input 1          | Connected to Efire-ECP Conventional Panel |
| Zone Input 2          | Connected to Efire-ECP Conventional Panel |
| Protection Class      | IP65                                      |
| Operating Temperature | $(-10^{0}\text{C} \sim 60^{0}\text{C})$   |
| Relative Humidity     | 95%                                       |
| Weight                | 577 gr                                    |
| Dimensions            | 138x226x98                                |

## 3. Mounting Instructions:

#### **Socket Zone Connection**