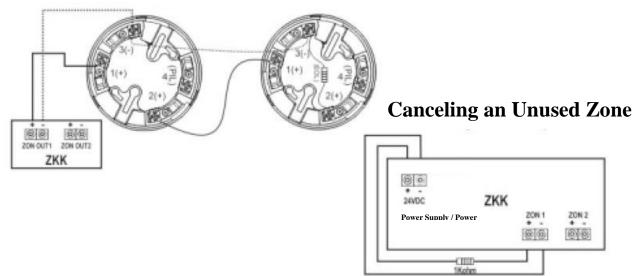

utput 2         | 1.5A@24V EOL=6K8 (1/4W)5% monitored       |
| Zone Input 1          | Connected to Efire-ECP Conventional Panel |
| Zone Input 2          | Connected to Efire-ECP Conventional Panel |
| Protection Class      | IP65                                      |
| Operating Temperature | $(-10^{0}\text{C} \sim 60^{0}\text{C})$   |
| Relative Humidity     | 95%                                       |
| Weight                | 577 gr                                    |
| Dimensions            | 138x226x98                                |

<sup>&</sup>lt;sup>2</sup> The SMPS should only be connected to the board, not powered by anything else. Since there is no battery support, the system must be connected to the UPS.

## 3. Mounting Instructions:



#### **Socket Zone Connection**



### 4. Warnings

Make sure to perform Periodic Maintenance.

Call the authorized service for annual service.

Avoid contacting with water, dust and chemicals

Do not touch with wet hands

The plastic enclosure should remain attached until the product is ready for use.

The warranty period of the product is 2 (two) years.

The life of the product, as specified by the Ministry, is 5 years.



# TURKISH REPUBLIC MINISTRY OF INDUSTRY AND TRADE OF PROTECTION OF CONSUMER AND COMPETITION GENERAL DIRECTORATE WARRANTY CERTIFICATE

#### **Approval Date and Number of Document:**

In the use of this document; Permission has been granted by the Republic of Turkey General Directorate of Protection of Consumer and Competition pursuant to the Law No. 4077 on the Protection of the Consumer and the Regula