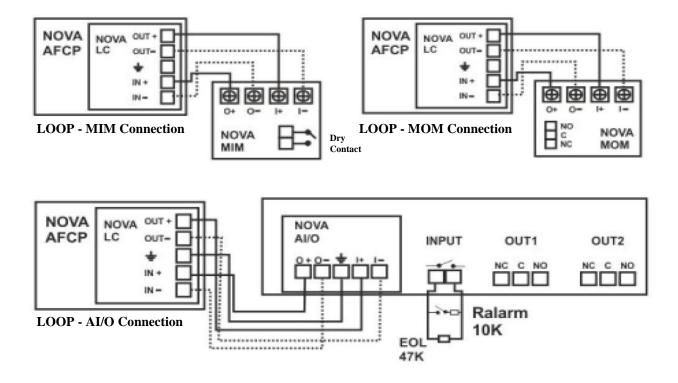

## 1. Usage Purpose

It is designed for systems using ELEKS protocol with EN 54-17 and EN 54-18 standards.

- AI/O : It is used to take contact input and/or give contact output. It works with a single address. In case of alarm, the relay triggers, with a single trigger, dual outputs are active at the same time. The monitoring input part has an end of line and alarm resistance. Also, do not energize the AI/O module without energizing the panel. This may cause differences in the positions of the relays on the AI/O module. After the panel is energized, the relays on the AI/O module are in parking mode. In Parking mode; the positions of the relays are closed as the factory setting, that is, Common-NC is short-circuited, Common-NO is open-circuit."
- MIM : It is used to receive contact input. There is no monitoring option.
- MOM : It is used to give contact output.

# **3. Mounting Instructions:**

If the In and Out connections on the line are not made correctly as in the manual, the isolator will not work properly.