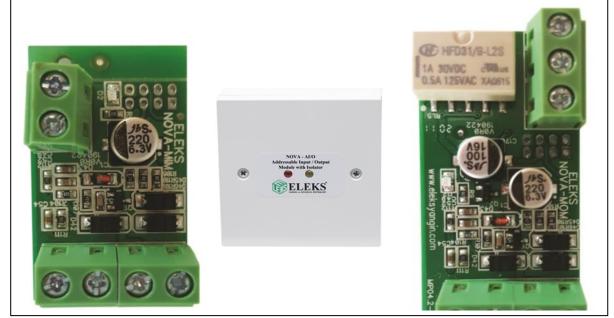

# Nova Series Intelligent Addressable Type Input / Output Models<sup>1</sup> User's Guide

NOVA - AI/O Intelligent Addressable Input / Output Module with Isolator

NOVA - MIM Intelligent Addressable Mini Input Module with Isolator NOVA - MOM Intelligent Addressable Mini Output Module with Isolator

## 1. Usage Purpose

It is designed for systems using ELEKS protocol with EN 54-17 and EN 54-18 standards.

- AI/O : It is used to take contact input and/or give contact output. It works with a single address. In case of alarm, the relay triggers, with a single trigger, dual outputs are active at the same time. The monitoring input part has an end of line and alarm resistance. Also, do not energize the AI/O module without energizing the panel. This may cause differences in the positions of the relays on the AI/O module. After the panel is energized, the relays on the AI/O module are in parking mode. In Parking mode; the positions of the relays are closed as the factory setting, that is, Common-NC is short-circuited, Common-NO is open-circuit."
- MIM : It is used to receive contact input. There is no monitoring option.
- MOM : It is used to give contact output.